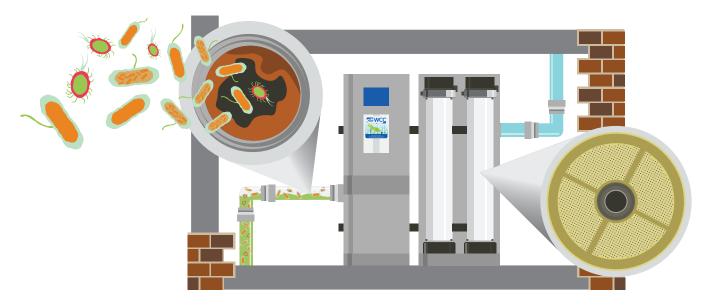

# LEGIONELLA:

# Don't Manage the Symptoms. Control the Cause!

# We remove Legionella & pathogens *before* they enter your plumbing and mechanical system.

# **HIGH-CAPACITY ULTRAFILTRATION**

Point-of-Entry • Point-of-Use • Hot Water Recirc Treatment

- 99.999% removal of Legionella and pathogens (3rd party-verified)
- A firewall for the entire building
- Drastic reductions in nutrients and biofilms
- 500 GPM+, minimal pressure loss
- · Self-cleaning, long-lasting, low maintenance
- Automatic membrane integrity verification (Meets strict EPA guidelines)

# PROTECT YOUR FACILITY AND LEARN MORE AT WATERCONTROLINC.COM