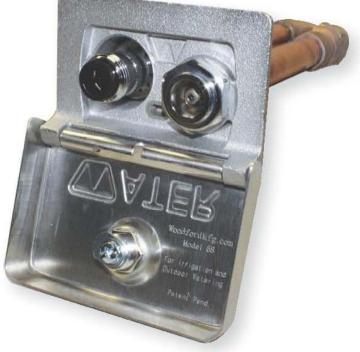

# WOODFORD MODEL 68 Freezeless Undercover Wall Hydrant

- Model 68 freezeless wall hydrant protected by an integral locking cover
- Drains automatically—even with hose attached
- Replaceable locking stainless steel cover flips down for easy access
- Sleek, streamlined design
- Easier to install than recessed box hydrants