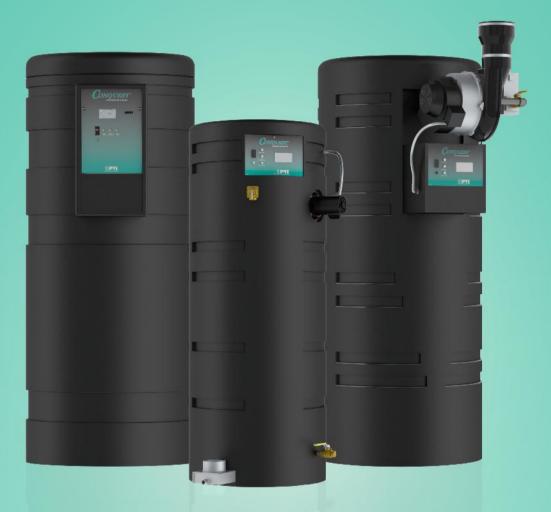

# Replacing Your Water Heater Every Few Years is Not Our Business Plan

Conquest<sup>®</sup> condensing, gas-fired water heaters are constructed from AquaPLEX<sup>®</sup> duplex stainless steel so they're corrosion-resistant in potable water at any temperature. Available in 199-1000 MBH, Conquest provides even more BTUs in small spaces and fits through a standard 36-inch doorway. With a thermal efficiency of up to 96%, long product life and a 15-year tank and heat exchanger warranty, you can't afford not to have one.

Call R.L. Deppmann or visit our Monday Morning Minutes blog at deppmann.com for information on PVI Water Heaters

800.589.6120

800.784.8326 | pvi.com