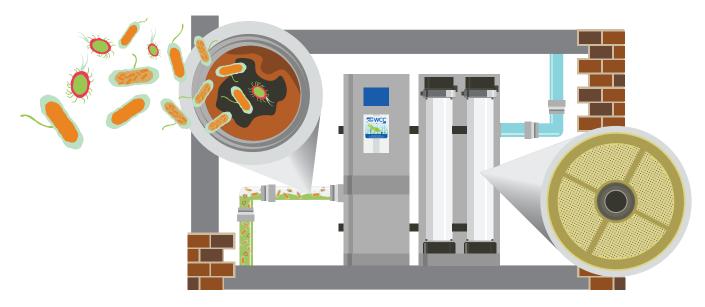

# LEGIONELLA:

# Don't Manage the Symptoms. Control the Cause!

# We remove Legionella & pathogens *before* they enter your plumbing and mechanical system.