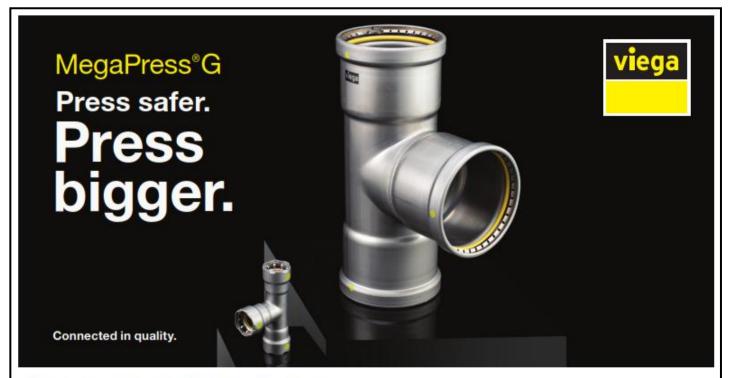

### Quick, safe connections on large diameter gas lines.

Viega MegaPress(R)G requires no open flames or added cost of fire watch, so projects are safer and more profitable. Installers can secure gas pipe up to 4\* in 16 seconds or less, saving 60-90% on labor costs. That's why professionals choose MegaPressG - the trusted press connection method approved for gas lines ½" to 4\*.

Carl Petitt Technical Manager (614) 852-2691 carl.petitt@viega.us Justin Young

Regional Sales Director (412) 699-7786 justin.young@viega.us