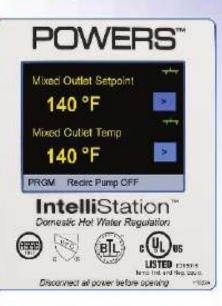

### From the President:

A special thank you to Kim Metzger with Disney McLane for hosting and being our guest speaker at the October Technical Meeting on the topic, Digital Mixing Valves.

Please welcome our newest member to the Cleveland Chapter; Katelyn Ragon with Western Reserve Pure Water.