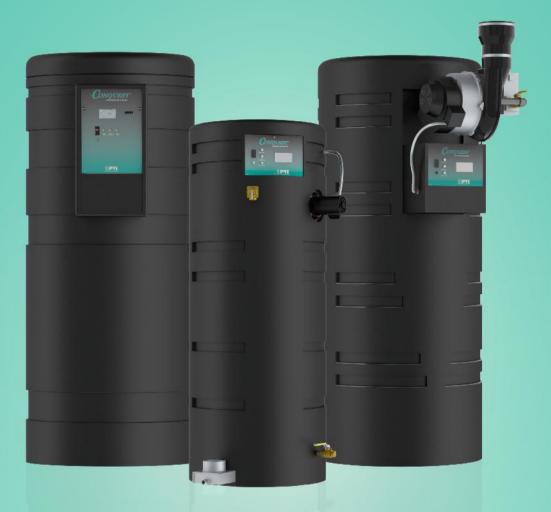

### Replacing Your Water Heater Every Few Years is Not Our Business Plan

Conquest<sup>®</sup> condensing, gas-fired water heaters are constructed from AquaPLEX<sup>®</sup> duplex stainless steel so they're corrosion-resistant in potable water at any temperature. Available in 199-1000 MBH, Conquest provides even more BTUs in small spaces and fits through a standard 36-inch doorway. With a thermal efficiency of up to 96%, long product life and a 15-year tank and heat exchanger warranty, you can't afford not to have one.

Call R.L. Deppmann or visit our Monday Morning Minutes blog at deppmann.com for information on PVI Water Heaters

800.589.6120

800.784.8326 | pvi.com