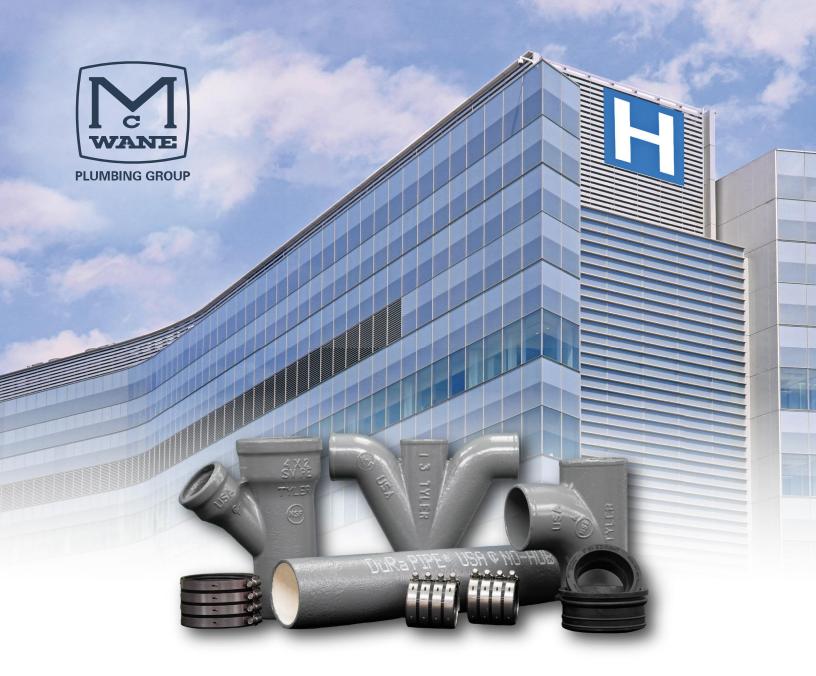

### **Superior Performance & System Reliability**

DuRa Pipe™ enhanced epoxy coating applied to cast iron soil pipe and fittings. It is well suited for aggressive DWV applications where greater performance is required.

ABIFoundry.com

Anaco-Husky.com

TylerPipe.com