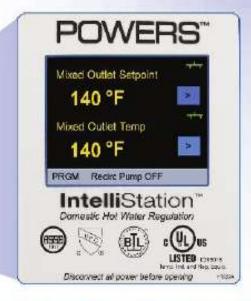

### IntelliStation":

## The smarter way to deliver tempered water

### The Intelligent Water Mixing and Recirculation System

The IntelliStation™ provides unmatched levels of control over hot water delivery in commercial and institutional buildings.

- Precise digital control to +/-2°F
- Smart, easy-to-use controller with color touchscreen
- BAS integration
- Access to rich system data
- Integrated pump control for reliable, consistent temperatures
- Easy commissioning, repair, and management
- Sanitization mode allows for high temperature system purges
- Compliant with lead free legislation requirements

Learn about the smarter water mixing solution at PowersControls.com/IntelliStation