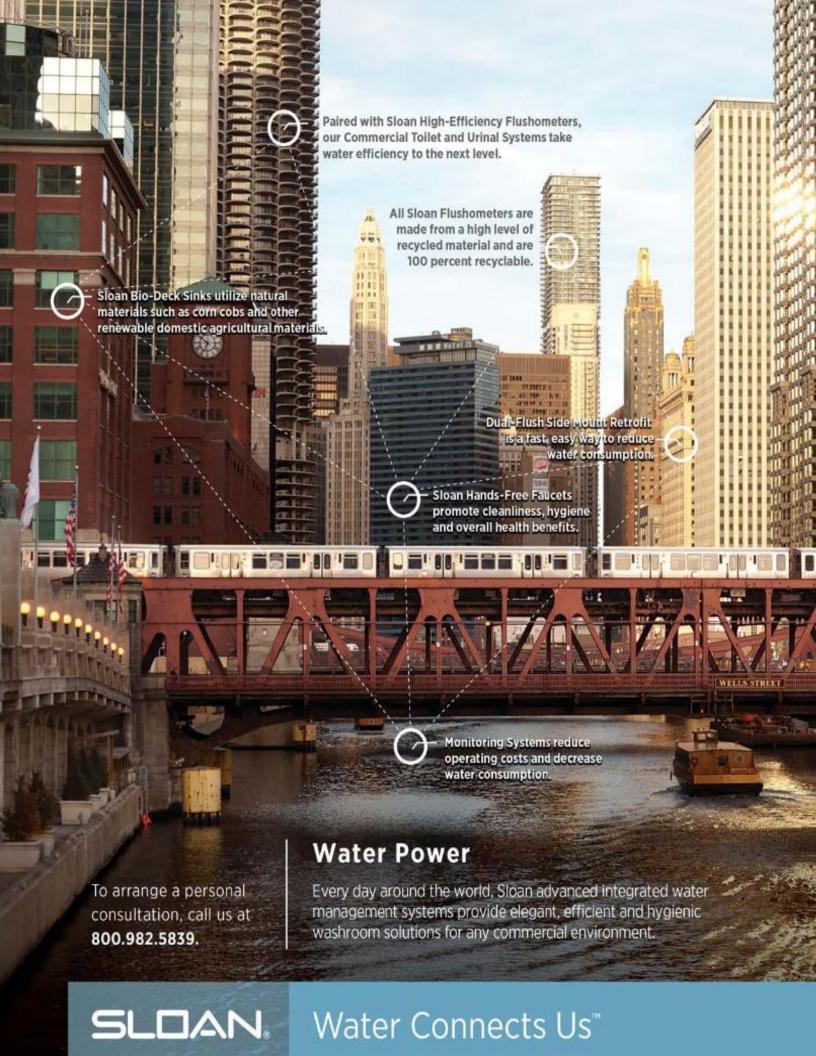

# LEGIONELLA:

Don't Manage the Symptoms. Control the Cause!

We remove Legionella & pathogens *before* they enter your plumbing and mechanical system.

### **HIGH-CAPACITY ULTRAFILTRATION**

Point-of-Entry • Point-of-Use • Hot Water Recirc Treatment

- 99.999% removal of Legionella and pathogens (3rd party-verified)
- · A firewall for the entire building
- Drastic reductions in nutrients and biofilms
- 500 GPM+, minimal pressure loss
- Self-cleaning, long-lasting, low maintenance
- Automatic membrane integrity verification (Meets strict EPA guidelines)