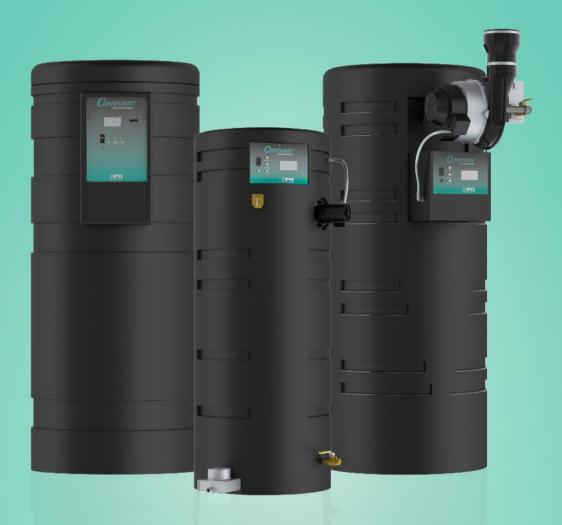

# Replacing Your Water Heater Every Few Years is Not Our Business Plan

CONQUEST® condensing, gas-fired water heaters are constructed from AquaPLEX® duplex stainless steel so they're corrosion-resistant in potable water at any temperature. Available in 199-1000 MBH, Conquest provides even more BTUs in small spaces and fits through a standard 36-inch doorway. With a thermal efficiency of up to 96%, long product life and a 15-year tank and heat exchanger warranty, you can't afford not to have one.

Call R.L. Deppmann or visit our Monday Morning Minutes blog at deppmann.com for information on PVI Water Heaters

(440)-944-7500

29315 Clayton Ave. Wickliffe, Ohio 44092