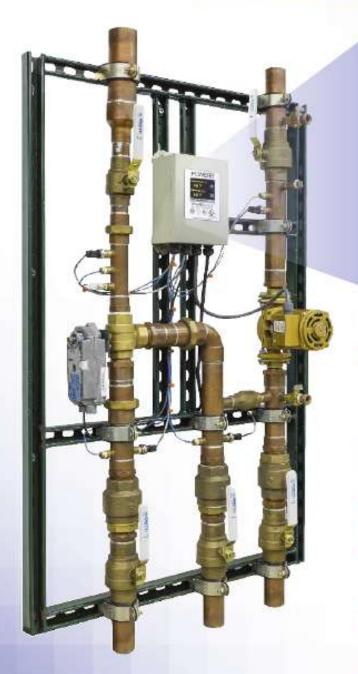

### IntelliStation":

## The smarter way to deliver tempered water

### The Intelligent Water Mixing and Recirculation System

The IntelliStation™ provides unmatched levels of control over hot water delivery in commercial and institutional buildings.

- Precise digital control to +/-2°F
- Smart, easy-to-use controller with color touchscreen
- BAS integration
- Access to rich system data
- Integrated pump control for reliable, consistent temperatures
- Easy commissioning, repair, and management
- Sanitization mode allows for high temperature system purges
- Compliant with lead free legislation requirements

Learn about the smarter water mixing solution at PowersControls.com/IntelliStation