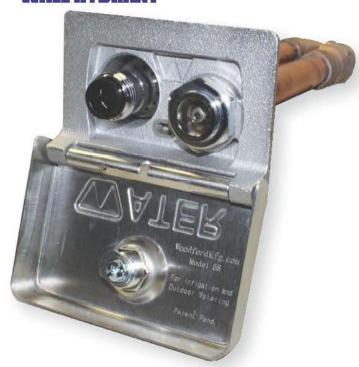

## WOODFORD MODEL 68 FREEZELESS UNDERCOVER WALL HYDRANT

- Model 68 freezeless wall hydrant protected by an integral locking cover
- Drains automatically—even with hose attached
- Replaceable locking stainless steel cover flips down for easy access
- Sleek, streamlined design
- Easier to install than recessed box hydrants