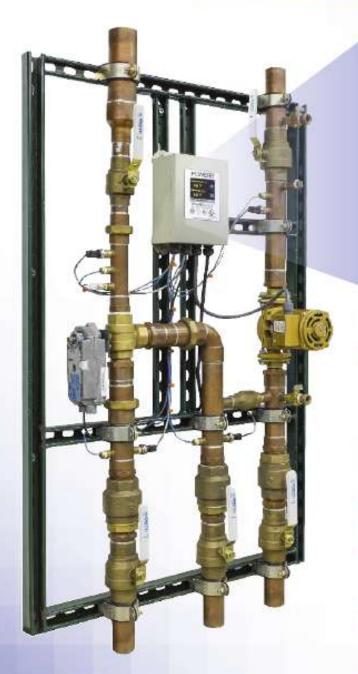

### IntelliStation":

## The smarter way to deliver tempered water

#### The Intelligent Water Mixing and Recirculation System

The IntelliStation™ provides unmatched levels of control over hot water delivery in commercial and institutional buildings.

- Precise digital control to +/-2°F
- Smart, easy-to-use controller with color touchscreen
- BAS integration
- Access to rich system data
- Integrated pump control for reliable, consistent temperatures
- Easy commissioning, repair, and management
- Sanitization mode allows for high temperature system purges
- Compliant with lead free legislation requirements

Learn about the smarter water mixing solution at PowersControls.com/IntelliStation