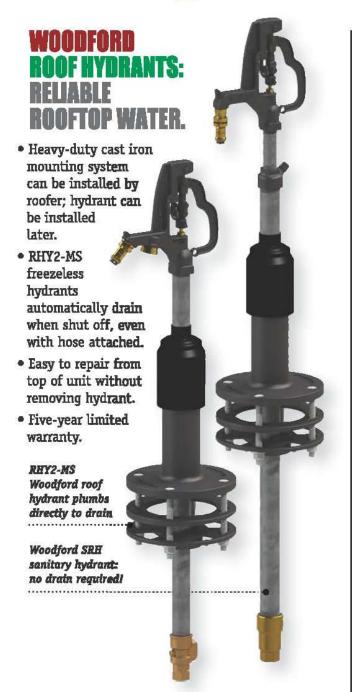

## WOODFORD MODEL 68 FREEZELESS UNDERCOVER WALL HYDRANT

- Model 68 freezeless wall hydrant protected by an integral locking cover
- Drains automatically—even with hose attached
- Replaceable locking stainless steel cover flips down for easy access
- Sleek, streamlined design
- Easier to install than recessed box hydrants