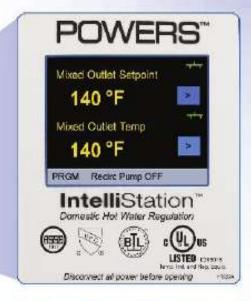

### IntelliStation":

## The smarter way to deliver tempered water

#### The Intelligent Water Mixing and Recirculation System

The IntelliStation™ provides unmatched levels of control over hot water delivery in commercial and institutional buildings.

- Precise digital control to +/-2°F
- Smart, easy-to-use controller with color touchscreen
- BAS integration
- Access to rich system data
- Integrated pump control for reliable, consistent temperatures
- Easy commissioning, repair, and management
- Sanitization mode allows for high temperature system purges
- Compliant with lead free legislation requirements

Learn about the smarter water mixing solution at PowersControls.com/IntelliStation