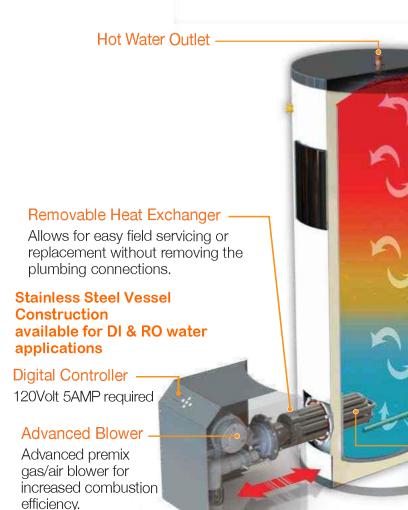

#### 316L Stainless Steel Heat Exchanger

Resistant to corrosion for maximum reliability and longevity.

**Features** 

#### Other Heat Exchangers

### Permanently welded to outer vessel

- Not removable
- ▶ Not serviceable
- ▶ Heat exchanger failure requires water heater replacement
- Not repairable
- ➤ Cleaning difficult, time consuming and costly
- ➤ Significant welded surface area increases the probability of failure

#### **Modular Construction**

- Fully removable heat exchanger
  - Easily serviced in the field
    - ▶ Heat exchanger can be replaced without water heater removal or replacement
      - ▶ Repairable
        - ▶ Cleaning is quick and easy
          - Minimal welded area reduces the probability of failure

### PRIME Heat Exchanger Top view