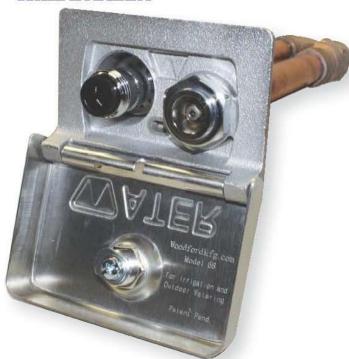

## WOODFORD MODEL 68 FREEZELESS UNDERCOVER WALL HYDRANT

- Model 68 freezeless wall hydrant protected by an integral locking cover
- Drains automatically—even with hose attached
- Replaceable locking stainless steel cover flips down for easy access
- Sleek, streamlined design
- Easier to install than recessed box hydrants