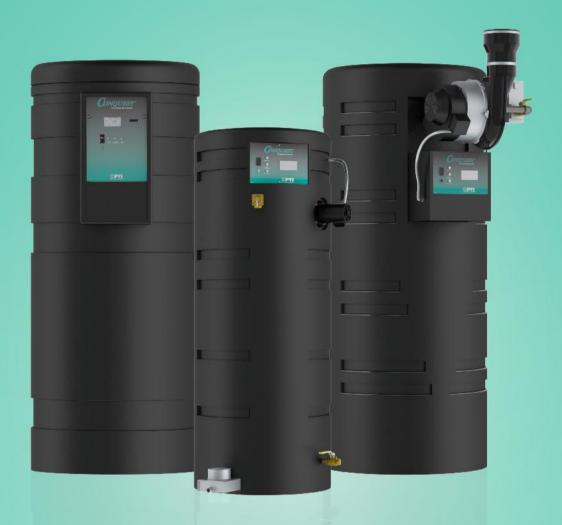

## Replacing Your Water Heater Every Few Years is Not Our Business Plan

CONQUEST® condensing, gas-fired water heaters are constructed from AquaPLEX® duplex stainless steel so they're corrosion-resistant in potable water at any temperature. Available in 199-1000 MBH, Conquest provides even more BTUs in small spaces and fits through a standard 36-inch doorway. With a thermal efficiency of up to 96%, long product life and a 15-year tank and heat exchanger warranty, you can't afford not to have one.