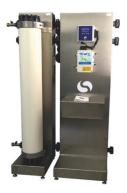

#### **HIGH-CAPACITY ULTRAFILTRATION**

Point-of-Entry • Point-of-Use • Hot Water Recirc Treatment

- 99.999% removal of Legionella and pathogens (3rd party-verified)
- A firewall for the entire building
- Drastic reductions in nutrients and biofilms
- 500 GPM+, minimal pressure loss
- · Self-cleaning, long-lasting, low maintenance
- Automatic membrane integrity verification (Meets strict EPA guidelines)

#### PROTECT YOUR FACILITY AND LEARN MORE AT WATERCONTROLINC.COM