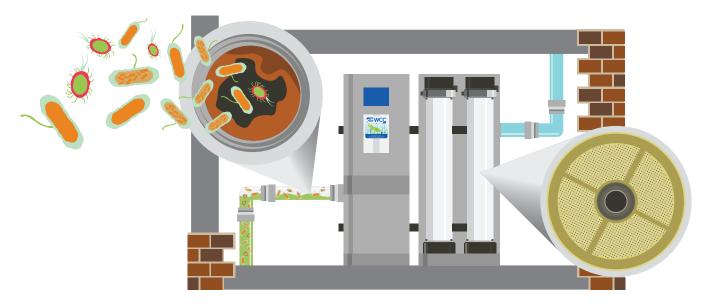

# LEGIONELLA:

#### Don't Manage the Symptoms. Control the Cause!

# We remove Legionella & pathogens *before* they enter your plumbing and mechanical system.

#### **HIGH-CAPACITY ULTRAFILTRATION**

Point-of-Entry • Point-of-Use • Hot Water Recirc Treatment

- 99.999% removal of Legionella and pathogens (3rd party-verified)
- A firewall for the entire building
- Drastic reductions in nutrients and biofilms
- 500 GPM+, minimal pressure loss
- · Self-cleaning, long-lasting, low maintenance
- Automatic membrane integrity verification (Meets strict EPA guidelines)

#### PROTECT YOUR FACILITY AND LEARN MORE AT WATERCONTROLINC.COM