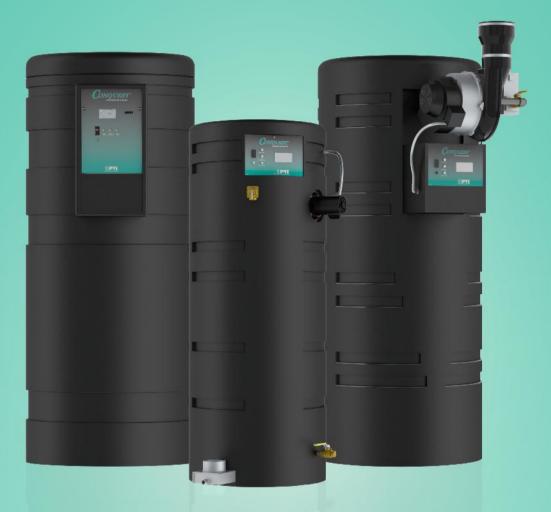

## Replacing Your Water Heater Every Few Years is Not Our Business Plan

Conquest<sup>®</sup> condensing, gas-fired water heaters are constructed from AquaPLEX<sup>®</sup> duplex stainless steel so they're corrosion-resistant in potable water at any temperature. Available in 199-1000 MBH, Conquest provides even more BTUs in small spaces and fits through a standard 36-inch doorway. With a thermal efficiency of up to 96%, long product life and a 15-year tank and heat exchanger warranty, you can't afford not to have one.

Call R.L. Deppmann or visit our Monday Morning Minutes blog at deppmann.com for information on PVI Water Heaters

800.589.6120

800.784.8326 | pvi.com