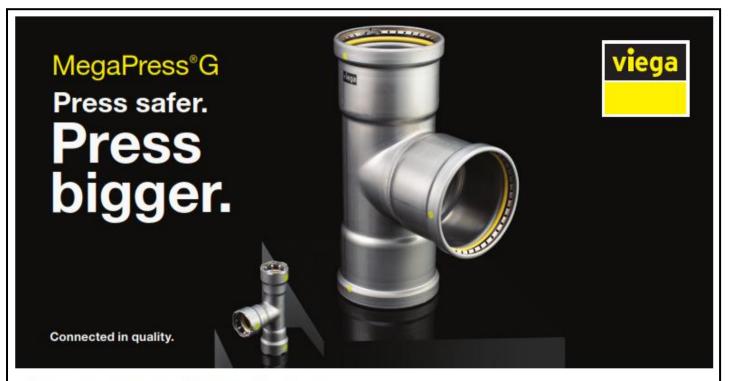

# 09 · 16 - 21 · 22 INDIANAPOLIS

Quick, safe connections on large diameter gas lines.

Viega MegaPress(R)G requires no open flames or added cost of fire watch, so projects are safer and more profitable. Installers can secure gas pipe up to 4" in 16 seconds or less, saving 60-90% on labor costs. That's why professionals choose MegaPressG - the trusted press connection method approved for gas lines ½" to 4".