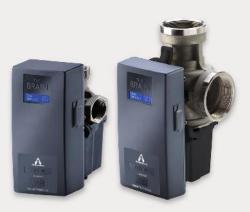

## Digital Hot Water Solutions

Featuring The Brain® Digital Recirculation Valve

## The Brain<sup>®</sup> Digital Recirculation Valve (DRV)

Armstrong introduced digital water temperature control to the world with The Brain® Digital Recirculation Valve (DRV). Engineered exclusively for recirculating hot water systems, The Brain® simplifies your hot water system to deliver unparalleled accuracy, stability and safety. It offers programmable temperature alerts and a program to promote compliance with recommended Legionella guidelines.