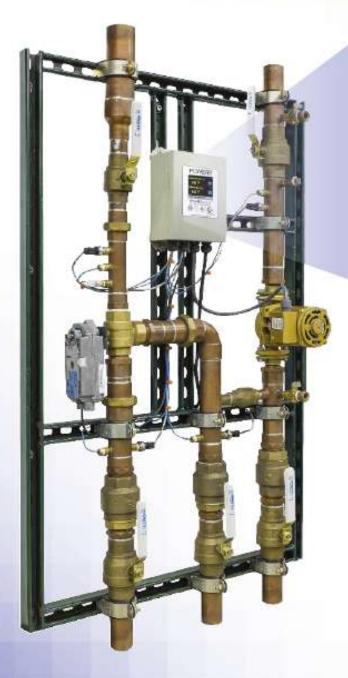

# IntelliStation":

## The smarter way to deliver tempered water

#### The Intelligent Water Mixing and Recirculation System

The IntelliStation<sup>®</sup> provides unmatched levels of control over hot water delivery in commercial and institutional buildings.

- Precise digital control to +/-2°F
- Smart, easy-to-use controller with color touchscreen
- BAS integration
- Access to rich system data
- Integrated pump control for reliable, consistent temperatures
- Easy commissioning, repair, and management
- Sanitization mode allows for high temperature system purges
- Compliant with lead free legislation requirements

Learn about the smarter water mixing solution at PowersControls.com/IntelliStation