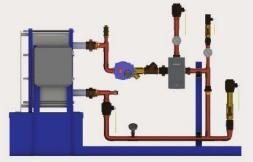

## Pre-Piped Digital Hot Water Generation and Control Solutions

- Featuring The Brain<sup>®</sup> ASSE 1017 certified Digital Recirculation Valve.
- Separate steam control valve not required.
- Choose from 48 standard assemblies or customize.
- Optional SAGE<sup>™</sup> Building System interface with integral datalogging to support AHSRAE 188 Monitoring and Reporting Compliance.
- Water temperature raised above Legionella survival levels on every recirculation cycle.

#### Digital-Flo<sup>™</sup> Instantaneous Boiler Water/Water PHE Water Heater

## Pre-Piped Digital Hot Water Generation and Control Solutions

- Featuring The Brain<sup>®</sup> ASSE 1017 certified Digital Recirculation Valve.
- Choose from 40 standard assemblies or customize.
- Optional SAGE<sup>™</sup> Building System interface with integral data-logging to support AHSRAE 188 Monitoring and Reporting Compliance.
- No need for modulating pump control.