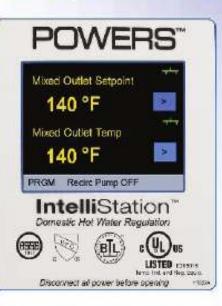

# IntelliStation":

## The smarter way to deliver tempered water

#### The Intelligent Water Mixing and Recirculation System

The IntelliStation<sup>®</sup> provides unmatched levels of control over hot water delivery in commercial and institutional buildings.

- Precise digital control to +/-2°F
- Smart, easy-to-use controller with color touchscreen
- BAS integration
- Access to rich system data
- Integrated pump control for reliable, consistent temperatures
- Easy commissioning, repair, and management
- Sanitization mode allows for high temperature system purges
- Compliant with lead free legislation requirements