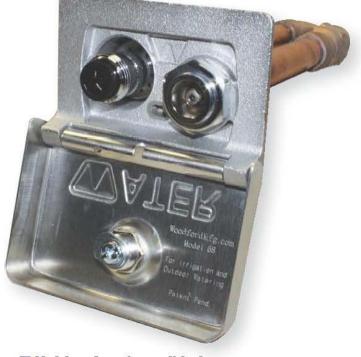

#### WOODFORD MODEL 68 FREEZELESS UNDERCOVER WALL HYDRANT

- Model 68 freezeless wall hydrant protected by an integral locking cover
- Drains automatically—even with hose attached
- Replaceable locking stainless steel cover flips down for easy access
- Sleek, streamlined design
- Easier to install than recessed box hydrants