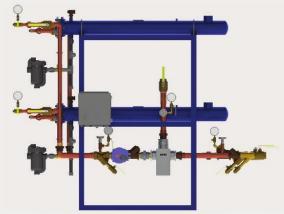

## Pre-Piped Digital Hot Water Generation and Control Solutions

- Featuring The Brain<sup>®</sup> ASSE 1017 certified Digital Recirculation Valve.
- Choose from 16 standard assemblies or customize.
- Compact vertical design Small footprint.
- Simple tube bundle access.
- Optional SAGE<sup>™</sup> Building System interface with integral datalogging to support AHSRAE 188 Monitoring and Reporting Compliance.

• Water temperature raised above Legionella survival levels on every recirculation cycle.