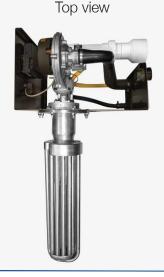

#### **Hubbell Prime Gas Water Heater**

Represented By: Omar McDowell Co. (440) 808-2280 craig@omarmcdowell.com

Hot Water Outlet -

#### Stainless Steel Vessel Construction available for DI & RO water applications

Digital Controller — 120Volt 5AMP required

#### 316L Stainless Steel Heat Exchanger

Resistant to corrosion for maximum reliability and longevity.

#### Other Heat Exchangers

## Permanently welded to outer vessel

- Not removable
- ▶ Not serviceable
- ► Heat exchanger failure requires water heater replacement
- ▶ Not repairable
- Cleaning difficult, time consuming and costly
- Significant welded surface area increases the probability of failure

#### **Modular Construction**

- Fully removable heat exchanger
  - Easily serviced in the field
    - Heat exchanger can be replaced without water heater removal or replacement
      - Repairable
        - ▶ Cleaning is quick and easy
          - Minimal welded area reduces the probability of failure

**PRIME** Heat Exchanger