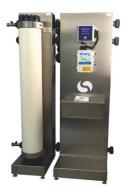

## **HIGH-CAPACITY ULTRAFILTRATION**

Point-of-Entry • Point-of-Use • Hot Water Recirc Treatment

- 99.999% removal of Legionella and pathogens (3rd party-verified)
- A firewall for the entire building
- Drastic reductions in nutrients and biofilms
- 500 GPM+, minimal pressure loss
- · Self-cleaning, long-lasting, low maintenance
- Automatic membrane integrity verification (Meets strict EPA guidelines)

#### PROTECT YOUR FACILITY AND LEARN MORE AT WATERCONTROLINC.COM