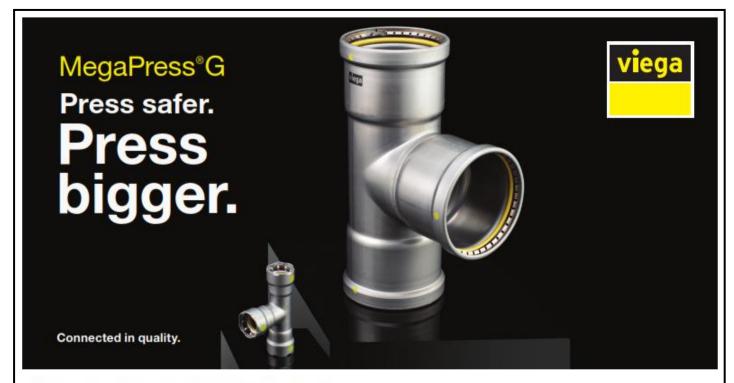

Call R.L. Deppmann or visit our Monday Morning Minutes blog at deppmann.com for information on PVI Water Heaters

800.589.6120

800.784.8326 | pvi.com

Quick, safe connections on large diameter gas lines.

Viega MegaPress(R)G requires no open flames or added cost of fire watch, so projects are safer and more profitable. Installers can secure gas pipe up to 4" in 16 seconds or less, saving 60-90% on labor costs. That's why professionals choose MegaPressG - the trusted press connection method approved for gas lines ½" to 4".

Carl Petitt Technical Manager (614) 852-2691 carl.petitt@viega.us Justin Young Regional Sales Director (412) 699-7786 justin.young@viega.us

T&S plumbing products represented in Cleveland by: Midwest Spec-440-944-7500