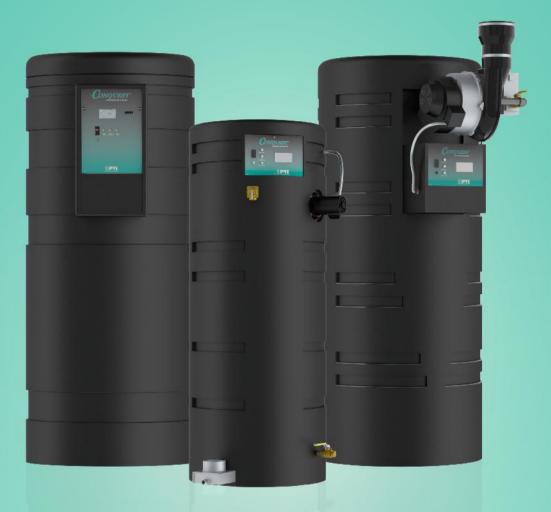

## Replacing Your Water Heater Every Few Years is Not Our Business Plan

Conquest<sup>®</sup> condensing, gas-fired water heaters are constructed from AquaPLEX<sup>®</sup> duplex stainless steel so they're corrosion-resistant in potable water at any temperature. Available in 199-1000 MBH, Conquest provides even more BTUs in small spaces and fits through a standard 36-inch doorway. With a thermal efficiency of up to 96%, long product life and a 15-year tank and heat exchanger warranty, you can't afford not to have one.