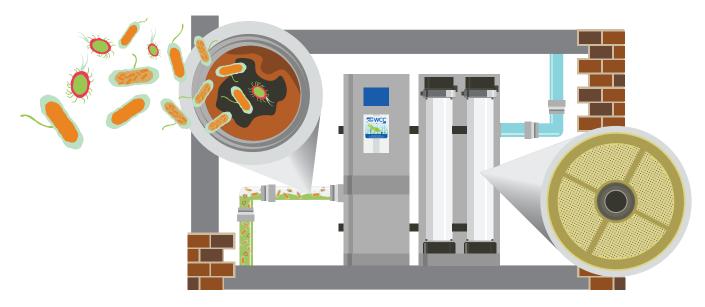

# LEGIONELLA:

# Don't Manage the Symptoms. Control the Cause!

# We remove Legionella & pathogens *before* they enter your plumbing and mechanical system.

## **HIGH-CAPACITY ULTRAFILTRATION**

Point-of-Entry • Point-of-Use • Hot Water Recirc Treatment

- 99.999% removal of Legionella and pathogens (3rd party-verified)
- A firewall for the entire building
- Drastic reductions in nutrients and biofilms
- 500 GPM+, minimal pressure loss
- · Self-cleaning, long-lasting, low maintenance
- Automatic membrane integrity verification (Meets strict EPA guidelines)