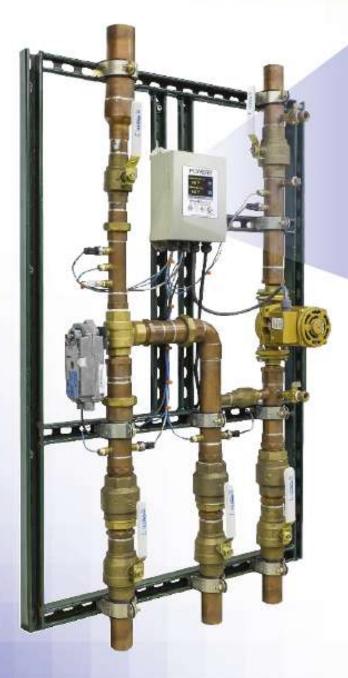

## Representative for Ohio, Kentucky

Leader in complete control solutions for radiant floor and baseboard heating systems, multi-stage boiler plants, and automatic snow melting systems.

*Representative for Ohio, Kentucky, Indiana, West Virginia, Western PA.* Manufacturers of quality brass nipples since 1901.

**Representative for Ohio, Kentucky, Indiana, West Virginia, Western PA.** Flexible corrugated piping systems for natural gas and propane, as well



#### Representative for Ohio, Indiana, Kentucky

Premier manufacturer of plumbing valves including PRV's, control valves, backflow preventers, gate/globe/check valves, butterfly valves, hydronic heating valves, water heater installation products, quick-connect fittings,

# IntelliStation":

# The smarter way to deliver tempered water





#### The Intelligent Water Mixing and Recirculation System

The IntelliStation<sup>®</sup> provides unmatched levels of control over hot water delivery in commercial and institutional buildings.

- Precise digital control to +/-2°F
- Smart, easy-to-use controller with color touchscreen
- BAS integration
- Access to rich system data
- Integrated pump control for reliable, consistent temperatures
- Easy commissioning, repair, and management
- Sanitization mode allows for high temperature system purges
- Compliant with lead free legislation requirements

Learn about the smarter water mixing solution at PowersControls.com/IntelliStation



# <text>

Choose from Over 600 Press Valve SKUs, the Largest Offering in the Industry

- Options ranging from  $\frac{1}{2}$ " 4"
- Select from over 65