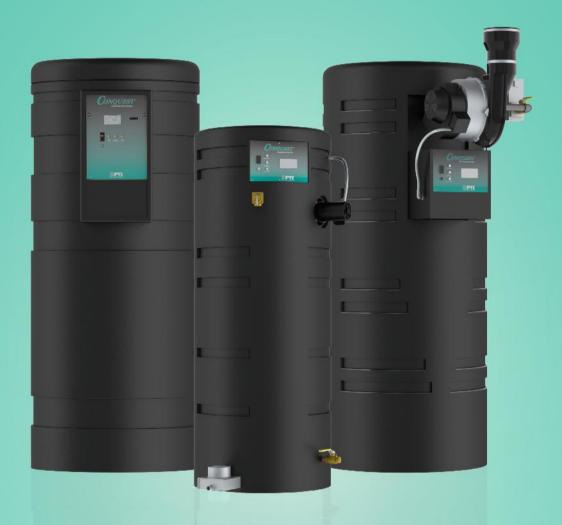

## Replacing Your Water Heater Every Few Years is Not Our Business Plan

CONQUEST® condensing, gas-fired water heaters are constructed from AquaPLEX® duplex stainless steel so they're corrosion-resistant in potable water at any temperature. Available in 199-1000 MBH, Conquest provides even more BTUs in small spaces and fits through a standard 36-inch doorway. With a thermal efficiency of up to 96%, long product life and a 15-year tank and heat exchanger warranty, you can't afford not to have one.

Call R.L. Deppmann or visit our Monday Morning Minutes blog at deppmann.com for information on PVI Water Heaters