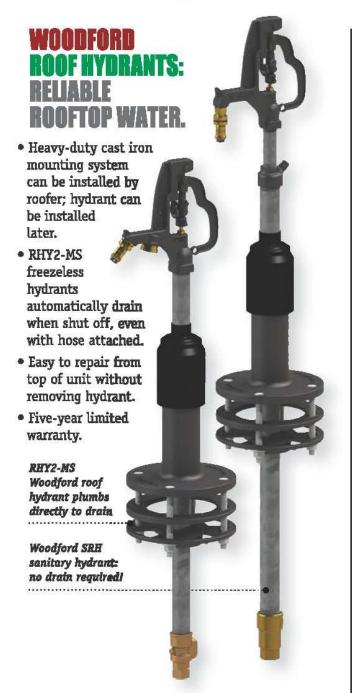

|                            |
| VIBRATION ELIMINATOR CO                                                                     | www.veco-ny.com            |
| PRE-INSULATED PIPE SHIELDS                                                                  |                            |
| VALUE ENGINEERED PRODUCTS                                                                   | www.valueng.com            |
| THERMOMETERS, PRESSURE GAUGES, P/T PLUGS, GAUGE ACCESSORIES                                 |                            |
| WEKSLER GLASS THERMOMETER CORP                                                              | www.wekslerglass.com       |

7601 First Place Drive ~ Ste A- 13 ~ Phone: 440. 786.1100 ~ Fax: 440.786.1103 www. mastroiannihvac.com

# UNEQUALED QUALITY.



## TIBBEO.

Service • Support • Supply

Manufacturer's Representatives

7860 North Central Drive Lewis Center, OH 43035 740-549-1516 740-548-0985 (Fax)

## WOODFORD MODEL 68 FREEZELESS UNDERCOVER WALL HYDRANT



- Model 68 freezeless wall hydrant protected by an integral locking cover
- Drains automatically—even with hose attached
- Replaceable locking stainless steel cover flips down for easy access
- Sleek, streamlined design
- Easier to install than recessed box hydrants

#### WOODFORD



#### WUUDFUKD MANUFACTURING COMPANY

Excellence. Always.

800.621.6032 - www.wroodfordenfu.com

### Why Join ASPE

When you join ASPE, you become part of a worldwide family of engineering and design professionals and gain immediate access to their combined technical knowledge and industry support.