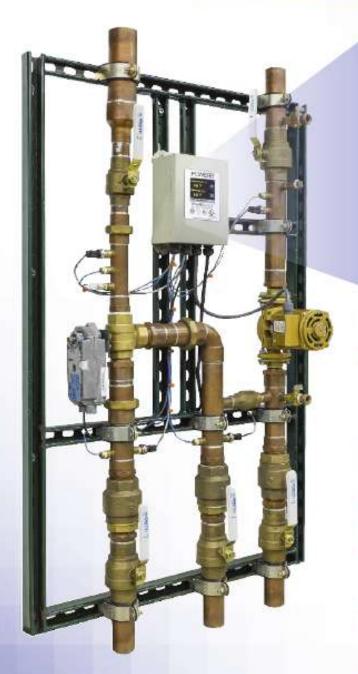

## IntelliStation":

## The smarter way to deliver tempered water

#### The Intelligent Water Mixing and Recirculation System

The IntelliStation™ provides unmatched levels of control over hot water delivery in commercial and institutional buildings.

- Precise digital control to +/-2°F
- Smart, easy-to-use controller with color touchscreen
- BAS integration
- Access to rich system data
- Integrated pump control for reliable, consistent temperatures
- Easy commissioning, repair, and management
- Sanitization mode allows for high temperature system purges
- Compliant with lead free legislation requirements

Learn about the smarter water mixing solution at PowersControls.com/IntelliStation