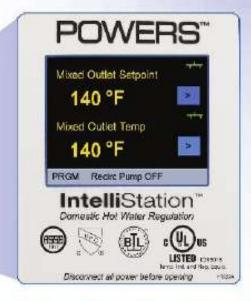

## IntelliStation":

## The smarter way to deliver tempered water

#### The Intelligent Water Mixing and Recirculation System

The IntelliStation™ provides unmatched levels of control over hot water delivery in commercial and institutional buildings.

- Precise digital control to +/-2°F
- Smart, easy-to-use controller with color touchscreen
- BAS integration
- Access to rich system data
- Integrated pump control for reliable, consistent temperatures
- Easy commissioning, repair, and management
- Sanitization mode allows for high temperature system purges
- Compliant with lead free legislation requirements

Learn about the smarter water mixing solution at PowersControls.com/IntelliStation