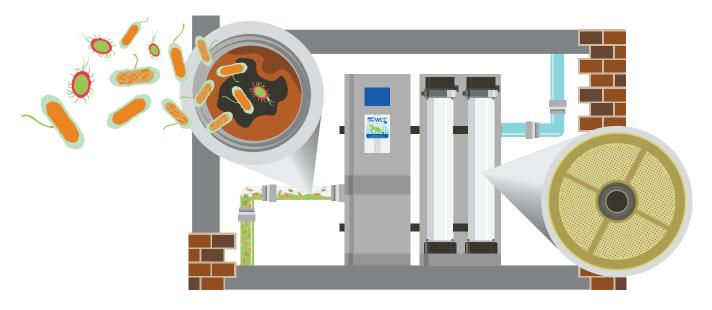

# LEGIONELLA:

Don't Manage the Symptoms. Control the Cause!

We remove Legionella & pathogens *before* they enter your plumbing and mechanical system.

### **HIGH-CAPACITY ULTRAFILTRATION**

Point-of-Entry • Point-of-Use • Hot Water Recirc Treatment

- 99.999% removal of Legionella and pathogens (3rd party-verified)
- · A firewall for the entire building
- Drastic reductions in nutrients and biofilms
- 500 GPM+, minimal pressure loss
- Self-cleaning, long-lasting, low maintenance
- Automatic membrane integrity verification (Meets strict EPA guidelines)