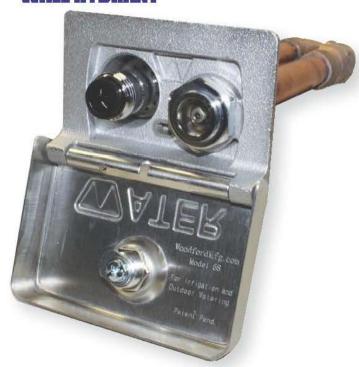

|                            |
| VALUE ENGINEERED PRODUCTS                                                                   | www.valueng.com            |
| THERMOMETERS, PRESSURE GAUGES, P/T PLUGS, GAUGE ACCESSORIES                                 |                            |
| WEKSLER GLASS THERMOMETER CORP                                                              | www.wekslerglass.com       |

7601 First Place Drive ~ Ste A- 13 ~ Phone: 440. 786.1100 ~ Fax: 440.786.1103 www. mastroiannihvac.com

# UNEQUALED QUALITY.



## TIBBEO.

Service • Support • Supply

Manufacturer's Representatives

7860 North Central Drive Lewis Center, OH 43035 740-549-1516 740-548-0985 (Fax)

## WOODFORD MODEL 68 FREEZELESS UNDERCOVER WALL HYDRANT



- Model 68 freezeless wall hydrant protected by an integral locking cover
- Drains automatically—even with hose attached
- Replaceable locking stainless steel cover flips down for easy access
- Sleek, streamlined design
- Easier to install than recessed box hydrants

#### WOODFORD



#### WUUDFUKD MANUFACTURING COMPANY

Excellence. Always.

800.621.6032 - www.wroodfordenfu.com

### Why Join ASPE

When you join ASPE, you become part of a worldwide family of engineering and design professionals and gain immediate access to their combined technical knowledge and industry support.



Professional Growth & Development



Networking



**Industry Publications** 



Industry Events



Scholarship Program

Join ASPE Today

#### Get Involved

#### Chapters

ASPE has more than 7,400 members. Find