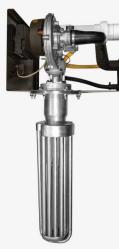

### **Hubbell Prime Gas Water Heater**

Represented By: Omar McDowell Co. (440) 808-2280 craig@omarmcdowell.com

## Removable Heat Exchanger -Allows for easy field servicing or replacement without removing the plumbing connections.

Hot Water Outlet -

Stainless Steel Vessel Construction available for DI & RO water applications

Digital Controller -

120Volt 5AMP required

#### Advanced Blower -

Advanced premix gas/air blower for increased combustion efficiency.

#### 2" Polyurethane Foam Insulation

Exceeds the requirements of ANSI/ASHRAE standards for energy efficiency and heat loss by 10%.

#### 1/2" Thick Hydrastone Lined Tank

A seamless cement lining is impervious to adverse water conditions and is proven to be the most effective method of preventing tank failure due to corrosion.

### 316L Stainless Steel Heat Exchanger

Resistant to corrosion for maximum reliability and longevity.

#### **Features**

40 - 119 Gallons Storage 55,000 BTU/HR Vessel Warranty - 7 yrs nonprorated Heat Xchanger - 5 yrs nonprorated