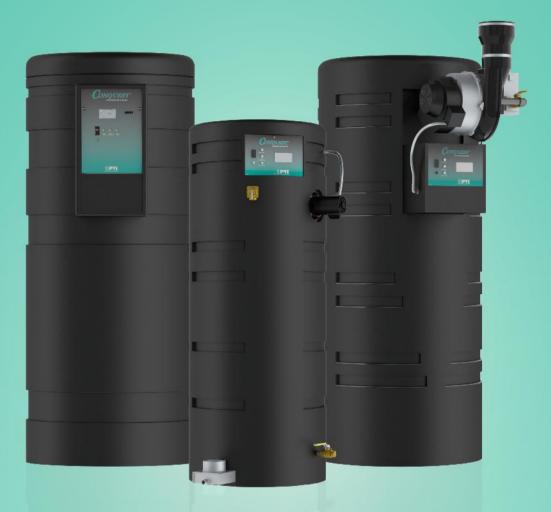

### **Hubbell Prime Gas Water Heater**

Represented By: Omar McDowell Co. (440) 808-2280 craig@omarmcdowell.com

Hot Water Outlet -

#### **Features**

40 - 119 Gallons Storage 55,000 BTU/HR Vessel Warranty - 7 yrs nonprorated Heat Xchanger - 5 yrs nonprorated