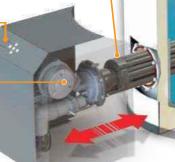

#### Removable Heat Exchanger -

Allows for easy field servicing or replacement without removing the plumbing connections.