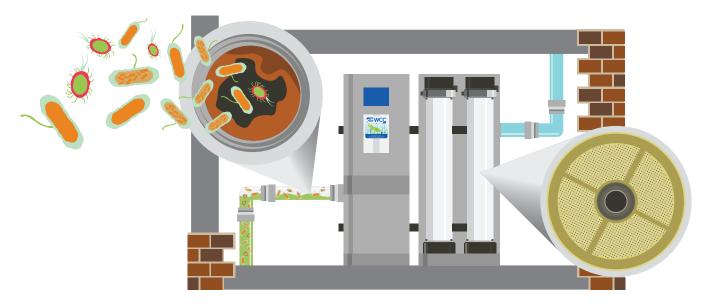

# LEGIONELLA:

## Don't Manage the Symptoms. Control the Cause!

# We remove Legionella & pathogens *before* they enter your plumbing and mechanical system.

## **HIGH-CAPACITY ULTRAFILTRATION**

Point-of-Entry • Point-of-Use • Hot Water Recirc Treatment

- 99.999% removal of Legionella and pathogens (3rd party-verified)
- A firewall for the entire building
- Drastic reductions in nutrients and biofilms
- 500 GPM+, minimal pressure loss
- · Self-cleaning, long-lasting, low maintenance
- Automatic membrane integrity verification (Meets strict EPA guidelines)

#### PROTECT YOUR FACILITY AND LEARN MORE AT WATERCONTROLINC.COM