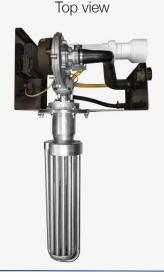

#### 316L Stainless Steel Heat Exchanger

Resistant to corrosion for maximum reliability and longevity.