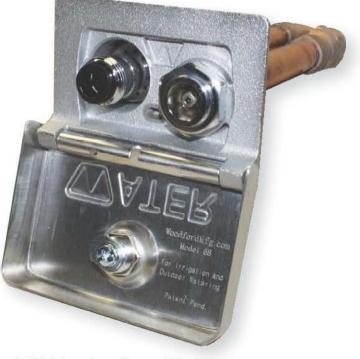

#### WOODFORD MODEL 68 FREEZELESS UNDERCOVER WALL HYDRANT

- Model 68 freezeless wall hydrant protected by an integral locking cover
- Drains automatically—even with hose attached
- Replaceable locking stainless steel cover flips down for easy access
- Sleek, streamlined design
- Easier to install than recessed box hydrants